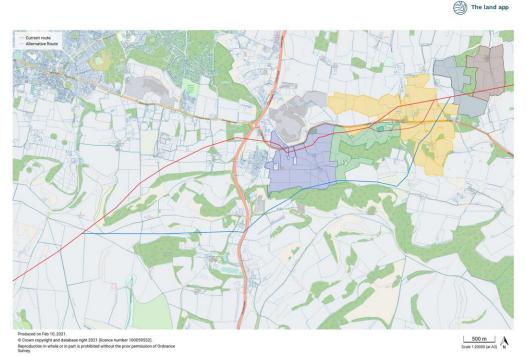

## 2. The Route

2.1. The route is damaging to the estate, their farm tenants, the South Downs National Park, the visual landscape, and the wider environment. We have extracted the relevant parcels of land and provided additional commentary on both the construction and long-term impacts within the Written Representation.