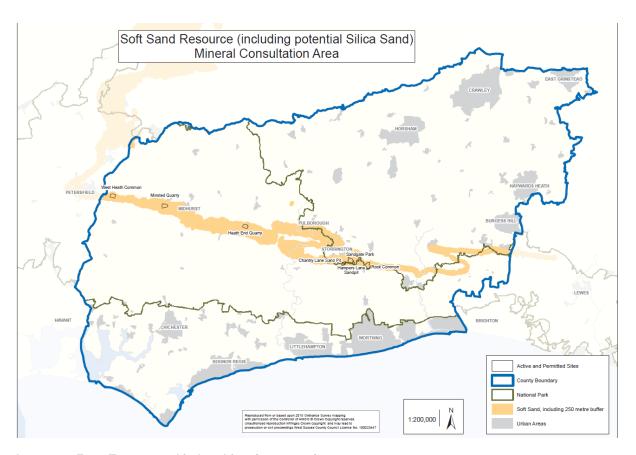

## 7. Impact of the Route on Mineral Potential

7.1. Wiston Estate owns Rock Common, a working quarry, which adjoins the route. Neighbouring Wiston land impacted by the proposals has the geological benefit of sitting upon significant reserves of building sand. Therefore, the proposed underground cable, which requires a 20-metre width corridor together with the potential severance, will sterilise in-situ sand in perpetuity.