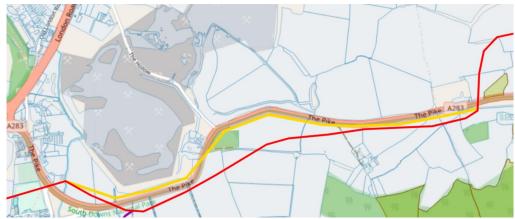

#### 4.1 Major Route Variations

- 4.1.1. The Washington Parish Council submitted a major alternative route proposal in their paper dated 11th February 2021 the 'Blue Route'. This is identified below in blue.
- 4.1.2. At a meeting on the 1<sup>st</sup> September 2021 Rampion suggested that this proposed route would pass through an area of Ancient Woodland on the north scarp of the downs south-east of Washington Village. Had they inspected the woodland they would have known that it is predominantly a single species woodland suffering from acute ash-die back disease. It is therefore due for an imminent clear fell under Forestry Commission guidelines. In addition only a small part of this area of woodland is designated an Ancient Woodland. We are aware that Rampion are Directional Drilling underneath woods, such as Calcott Wood (which is also a Ancient Wood in part) as detailed above. Could this not have been considered for the proposed "Blue Route".

## 4.2 Minor Route Variations

- 4.2.1 Minor route variations have also been proposed, which have not been properly considered by Rampion. There is a strip of land between the Rock Common sand pit 54metres wide that sits to the north of the Pike (A283). This represents a better location for the cable than the route to the south of the Pike which crosses the entrance to a highly bio-security sensitive rare breed sheep farm to the south, referred to above.
- 4.2.2 Generally, a route which follows the southern edge of the road boundary (from Rock Common sandpit eastwards) will see less injurious affection of the farms to the south. It minimises the loss of long-term excavatable sand reserves and future vineyards sites, which are detailed below.
- 4.2.3 This route was proposed at a meeting with Rampion on the 1<sup>st of</sup> September 2021. Following that meeting Rampion stated they would investigate the feasibility of this route and acknowledged the benefits as it avoided the severance of various accesses and driveways. No detailed response was received from Rampion following this meeting and suggestion.