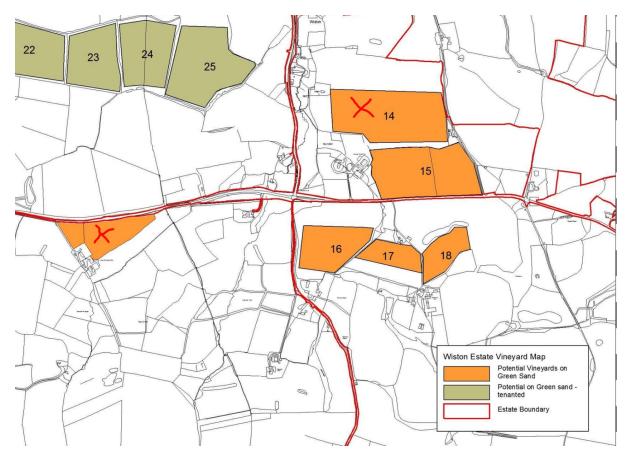

## 6. Impact of the Route on potential Vineyard Land

6.1. Wiston Estate has a successful vineyard and winery business. This is an important and expanding part of the estate and significant investments have been made over the recent years, including the opening of Chalk Restaurant. Fields suitable for vines will be dissected by the cable. Plans of the affected fields were provided to Rampion at an early stage and has not been fully considered by the project.

## 7. Impact of the Route on Mineral Potential

7.1. Wiston Estate owns Rock Common, a working quarry, which adjoins the route. Neighbouring Wiston land impacted by the proposals has the geological benefit of sitting upon significant reserves of building sand. Therefore, the proposed underground cable, which requires a 20-metre width corridor together with the potential severance, will sterilise in-situ sand in perpetuity.