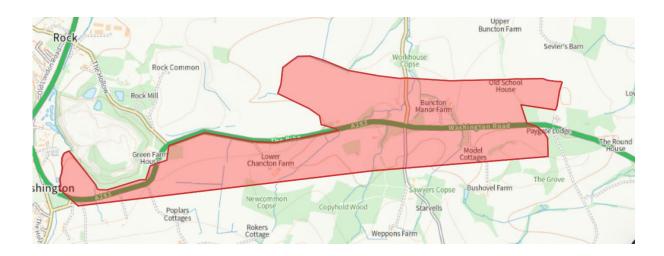

## 2. The Route

2.1. The route is damaging to the estate, their farm tenants, the South Downs National Park, the visual landscape, and the wider environment. We have extracted the relevant parcels of land and provided additional commentary on both the construction and long-term impacts within the Written Representation.