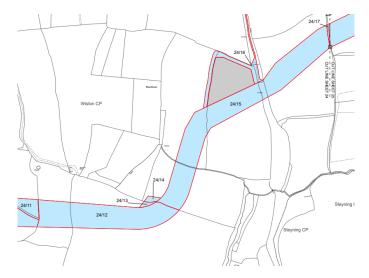

#### Wiston Estate- Rampion 2 DCO application

|                    |                                                                                                                                                                                                                                                                                                                                                         |                                                                                                                                                                                              | Category 1                                                                                                                                                    |                                                                                                                                                                                                                                                                                                                                                                                                                                                                                                                                                                                                                                                                                                 |                                                                                                                                                                                                                                                                                                                                                                                                                                                                                                                                                                                                                                                                                                                                                                                                                                                                                                                                                                                                                                                                                                                                                                                                                                                                                                                                                                                                                                                                                                                                                                                                                                                                                                                                                                                                                                                                                                                                                                                                                                                                                                                               |                                                    |
|--------------------|---------------------------------------------------------------------------------------------------------------------------------------------------------------------------------------------------------------------------------------------------------------------------------------------------------------------------------------------------------|----------------------------------------------------------------------------------------------------------------------------------------------------------------------------------------------|---------------------------------------------------------------------------------------------------------------------------------------------------------------|-------------------------------------------------------------------------------------------------------------------------------------------------------------------------------------------------------------------------------------------------------------------------------------------------------------------------------------------------------------------------------------------------------------------------------------------------------------------------------------------------------------------------------------------------------------------------------------------------------------------------------------------------------------------------------------------------|-------------------------------------------------------------------------------------------------------------------------------------------------------------------------------------------------------------------------------------------------------------------------------------------------------------------------------------------------------------------------------------------------------------------------------------------------------------------------------------------------------------------------------------------------------------------------------------------------------------------------------------------------------------------------------------------------------------------------------------------------------------------------------------------------------------------------------------------------------------------------------------------------------------------------------------------------------------------------------------------------------------------------------------------------------------------------------------------------------------------------------------------------------------------------------------------------------------------------------------------------------------------------------------------------------------------------------------------------------------------------------------------------------------------------------------------------------------------------------------------------------------------------------------------------------------------------------------------------------------------------------------------------------------------------------------------------------------------------------------------------------------------------------------------------------------------------------------------------------------------------------------------------------------------------------------------------------------------------------------------------------------------------------------------------------------------------------------------------------------------------------|----------------------------------------------------|
| Number on Plan (1) | Description of Land (2)                                                                                                                                                                                                                                                                                                                                 | Owners or Reputed Owners (3)                                                                                                                                                                 | Lessees or Tenants or Reputed Lessees or Tenants (4)                                                                                                          | Occupiers or Reputed Occupiers (5)                                                                                                                                                                                                                                                                                                                                                                                                                                                                                                                                                                                                                                                              | Plan (7)                                                                                                                                                                                                                                                                                                                                                                                                                                                                                                                                                                                                                                                                                                                                                                                                                                                                                                                                                                                                                                                                                                                                                                                                                                                                                                                                                                                                                                                                                                                                                                                                                                                                                                                                                                                                                                                                                                                                                                                                                                                                                                                      | Draft Development Consent Order (8)                |
| 22/14              | Acquisition of Rights by the Creation of New Rights or the Imposition of Restrictive Covenants over approximately 24344 square metres of land being agricultural land, public footpath (WAS/2701/2) and overhead electricity lines, lying south west of Green Barn Farm and north of Tilleys Farm in the parish of Washington CP.  Freehold – WSX307196 | Penelope Ann Goring The Wiston Estate Office Wiston Park Wiston Steyning West Sussex BN44 3DD Richard Harry Goring The Wiston Estate Office Wiston Park Wiston Steyning West Sussex BN44 3DD | Caroline Hodgkins Greencommon House The Pike Washington Pulborough RH20 4AA  Christopher J Hodgkins Greencommon House The Pike Washington Pulborough RH20 4AA | Caroline Hodgkins Greencommon House The Pike, Washington, Pulborough, RH20 4AA  Christopher J Hodgkins Greencommon House The Pike Washington Pulborough RH20 4AA  Andrew James Hodgkins Locks Farm The Pike Washington Pulborough RH20 4AA  Andrew James Hodgkins Locks Farm The Pike Washington Pulborough RH20 4AA  Laura Hodgkins Locks Farm The Pike Washington Pulborough RH20 4AA  UK Power Networks (Operations) Limited Newington House 237 Southwark Bridge Road London SE1 6NP(Co. Reg. 03870728) (in respect of overhead electricity lines)  Southern Water Services Limited Southern House Yeoman Road Worthing BN13 3NX (Co. Reg. 02366670) (in respect of underground water main) | 22/15 S 22/15 S 22/15 S 22/15 S 22/16 | Cable Rights. Cable Restrictive Covenant           |
| 22/15              | Temporary Possession and Use of approximately 14447 square metres of land being agricultural land, public flootpath (WAS/2701/2) and overhead electricity lines, lying south west of Green Barn Farm and north of Tilleys Farm in the parish of Washington CP.                                                                                          | The Wiston Estate<br>Office                                                                                                                                                                  | Caroline Hodgkins Greencommon House The Pike Washington Pulborough RH20 4AA Christopher J Hodgkins Greencommon House The Pike Washington Pulborough RH20 4AA  | Caroline Hodgkins Greencommon House The Pike Washington Pulborough RH20 4AA  Christopher J Hodgkins Greencommon House The Pike Washington Pulborough RH20 4AA  Andrew James Hodgkins Locks Farm The Pike Washington Pulborough RH20 4AA  Laura Hodgkins Locks Farm The Pike Washington Pulborough RH20 4AA  UK Power Networks (Operations) Limited Newington House 237 Southwark Bridge Road London SE1 6NP (Co. Reg. 03870728) (in respect of overhead electricity lines)                                                                                                                                                                                                                      | 22/15                                                                                                                                                                                                                                                                                                                                                                                                                                                                                                                                                                                                                                                                                                                                                                                                                                                                                                                                                                                                                                                                                                                                                                                                                                                                                                                                                                                                                                                                                                                                                                                                                                                                                                                                                                                                                                                                                                                                                                                                                                                                                                                         | Land to be used Temporarily- construction compound |

|       |                                                                                                                                                                                                                                               |                                                                                                                                                                                                                                                                                                       |      | ٦                                                                                                                                      |                                                         |                                     |
|-------|-----------------------------------------------------------------------------------------------------------------------------------------------------------------------------------------------------------------------------------------------|-------------------------------------------------------------------------------------------------------------------------------------------------------------------------------------------------------------------------------------------------------------------------------------------------------|------|----------------------------------------------------------------------------------------------------------------------------------------|---------------------------------------------------------|-------------------------------------|
| 22/17 | approximately 380 square metres of<br>land being adopted highway and<br>verge (The Pike, A283) lying south                                                                                                                                    | Unknown  West Sussex County Council County Hall Chichester West Sussex PO19 IRQ (in respect of adopted highway)  Penelope Ann Goring (in respect of presumed ownership of subsoil (part width of highway)  Richard Harry Goring (in respect of presumed ownership of subsoil (part width of highway)) | None | Southern Water Services Limited Southern House Yeoman Road Worthing BN13 3NX (Co. Reg 02366670) (in respect of underground water main) | 22/16 #am 2                                             | Land to be used Temporarily- Access |
| 22/20 | Temporary Possession and Use of approximately 5 square metres of land being hedgerow lying to north of Walnut Tree Cottage and south west of Green Farm House in the parish of Washington CP, Freehold – WSX348682                            | Rock Common Limited Wiston Estate Office Wiston Park Steyning Road Wiston Steyning BN44 3DD (Co. Reg. 13328664)                                                                                                                                                                                       | None | None                                                                                                                                   | 22/19<br>22/20<br>22/23<br>22/23<br>22/25               | Land to be used Temporarily- Access |
| 22/21 | Temporary Possession and Use of approximately 540 square metres of land being adopted highway and verge (The Pike, A283), lying north of Walnut Tree Cottage and south west of Green Farm House in the parish of Washington CP.  Unregistered | West Sussex County Council County Hall Chichester                                                                                                                                                                                                                                                     | None | Southern Water Services Limited (Co. Reg. 02366670) (in respect of underground water main)                                             | 2/19 22/21<br>22/20<br>22/20<br>22/23<br>22/25<br>22/27 | Land to be used Temporarily- Access |

| 22/22     | public bridleway (WAS/2703/1) and<br>overhead electricity lines, lying south                                                                                                                                                                                                                                     | 1                                                                                                                                                                                                                              | None                                                                                                                                                         | Southern Water Services Limited Southern House Yeoman Road Worthing BN13 3NX (Co. Reg. 02366670) (in respect of underground water main) UK Power Networks (Operations) Limited Newington House 237 Southwark Bridge Road London SE1 6NP (Co. Reg 03870728) (in respect of overhead electricity lines)                                                                 | 22/20<br>22/22<br>22/23<br>22/24                  | Cable Rights. Cable Restrictive Covenant |
|-----------|------------------------------------------------------------------------------------------------------------------------------------------------------------------------------------------------------------------------------------------------------------------------------------------------------------------|--------------------------------------------------------------------------------------------------------------------------------------------------------------------------------------------------------------------------------|--------------------------------------------------------------------------------------------------------------------------------------------------------------|-----------------------------------------------------------------------------------------------------------------------------------------------------------------------------------------------------------------------------------------------------------------------------------------------------------------------------------------------------------------------|---------------------------------------------------|------------------------------------------|
| 22/23     | Acquisition of Rights by the Creation of New Rights or the Imposition of Restrictive Covenants over approximately 1344 square metres of land being agricultural land and hedgerow lying to north of Walnut Tree Cottage and south west of Green Farm House in the parish of Washington CP.  Freehold - WSX307196 | Penelope Ann Goring The Wiston Estate Office Wiston Park Wiston Steyning West Sussex BN44 3DD  Richard Harry Goring The Wiston Estate Office Wiston Park Wiston Wiston Park Wiston Wiston Wiston Steyning West Sussex BN44 3DD | Caroline Hodgkins Greencommon House The Pike Washington Pulborough RH20 4AA Christopher J Hodgkins Greencommon House The Pike Washington Pulborough RH20 4AA | Caroline Hodgkins Greencommon House The Pike Washington Pulborough RH20 4AA  Christopher J Hodgkins Greencommon House The Pike Washington Pulborough RH20 4AA  Andrew James Hodgkins Locks Farm The Pike Washington Pulborough RH20 4AA                                                                                                                               | 22/20<br>22/23<br>22/25<br>2/17<br>22/24<br>22/26 | Cable Rights. Cable Restrictive Covenant |
| Continued | N/A                                                                                                                                                                                                                                                                                                              | N/A                                                                                                                                                                                                                            | N/A                                                                                                                                                          | Laura Hodgkins Locks Farm The Pike Washington Pulborough RH20 4AA  Openreach Limited Kelvin House 123 Judd Street London WC1H 9NP (Co. Reg. 10690039) (in respect of underground telecommunication lines)  Southern Water Services Limited Southern House 120 Southern House Yeoman Road Worthing BN13 3NX (Co. Reg. 02366670) (in respect of underground water main) | N/A                                               | N/A                                      |

|       | Acquisition of Rights by the Richard Anthony Hewson                                                                                                                                                                                                                                                                                                                                                                           |                                                                                     | Openreach Limited                                                                                                                                                                                                           |                                           | Cable Rights. Cable Restrictive Covenant |
|-------|-------------------------------------------------------------------------------------------------------------------------------------------------------------------------------------------------------------------------------------------------------------------------------------------------------------------------------------------------------------------------------------------------------------------------------|-------------------------------------------------------------------------------------|-----------------------------------------------------------------------------------------------------------------------------------------------------------------------------------------------------------------------------|-------------------------------------------|------------------------------------------|
| 22/24 | Creation of New Rights or the Imposition of Restrictive Covenants over approximately 141 square metres of land being track lying south west of Green Barn Farm and north of Tilleys Farm in the parish of Washington CP. Freehold - WSX120476                                                                                                                                                                                 |                                                                                     | Southern Water Services Limited (Co. Reg. 02366670) (in respect of underground water main)                                                                                                                                  | 8 22/22 22/25 22/25 17 22/29 22/26 22/28  |                                          |
| 22/25 | Acquisition of Rights by the Creation of New Rights or the Imposition of Restrictive Covenants over approximately \$247 square metres of land being agricultural land lying south west of Green Barn Farm and north east of Tilleys Farm in the parish of Washington CP, Freehold WSX307196  Penelope Ann Goring The Wiston Estate Office Wiston Park Wiston Steyning West Sussex BN44 3D Wiston Steyning West Sussex BN44 3D | Christopher J Hodgkins Greencommon House The Pike<br>Washington Pulborough RH2O 4AA | Caroline Hodgkins Christopher J Hodgkins Andrew James Hodgkins Laura Hodgkins  Openreach Limited (in respect of underground telecommunication lines) Southern Water Services Limited (in respect of underground water main) | 22/23<br>22/23<br>22/24<br>22/26<br>22/28 | Cable Rights. Cable Restrictive Covenant |

|       | I                                                                          | In the second                                             | le de la materia                                                           | 70                                                                          |                                         | I=                                                 |
|-------|----------------------------------------------------------------------------|-----------------------------------------------------------|----------------------------------------------------------------------------|-----------------------------------------------------------------------------|-----------------------------------------|----------------------------------------------------|
|       | Temporary Possession and Use of<br>approximately 703 square metres of      | Penelope Ann Goring The Wiston Estate Office Wiston Park  | Caroline Hodgkins Greencommon House The Pike Washington Pulborough         | Caroline Hodgkins Greencommon House The Pike Washington Pulborough RH20 4AA |                                         | Temporary possession of land and overhead cables   |
|       | land being agricultural land and                                           | Wiston Steyning West Sussex BN44 3DD                      | RH20 4AA                                                                   | ,                                                                           |                                         |                                                    |
|       | overhead electricity lines, lying south                                    |                                                           |                                                                            |                                                                             |                                         |                                                    |
|       | west of Green Barn Farm and north<br>east of Tilleys Farm in the parish of | Richard Harry Goring The Wiston Estate Office Wiston Park | Christopher J Hodgkins<br>Greencommon House The Pike Washington Pulborough | Christopher J Hodgkins Greencommon House The Pike Washington                |                                         |                                                    |
|       | Washington CP. Freehold –                                                  | Wiston                                                    | RH20 4AA                                                                   | Pulborough RH20 4AA                                                         |                                         |                                                    |
|       | WSX307196                                                                  | Steyning                                                  |                                                                            | Andrew James Hodgkins                                                       |                                         |                                                    |
|       |                                                                            | West Sussex                                               |                                                                            | Locks Farm                                                                  | 22/27                                   |                                                    |
|       |                                                                            | BN44 3DD                                                  |                                                                            | The Pike Washington Pulborough RH20 4AA                                     | 22/23 22/25                             |                                                    |
|       |                                                                            |                                                           |                                                                            | Laura Hodgkins                                                              |                                         |                                                    |
|       |                                                                            |                                                           |                                                                            | Locks Farm                                                                  | 22/29                                   |                                                    |
| 22/26 |                                                                            |                                                           |                                                                            | The Pike                                                                    | 22/24                                   |                                                    |
|       |                                                                            |                                                           |                                                                            | Washington<br>Pulborough                                                    | 22/26 22/28                             |                                                    |
|       |                                                                            |                                                           |                                                                            | RH20 4AA                                                                    |                                         |                                                    |
|       |                                                                            |                                                           |                                                                            |                                                                             |                                         |                                                    |
|       |                                                                            |                                                           |                                                                            | UK Power                                                                    |                                         |                                                    |
|       |                                                                            |                                                           |                                                                            | Networks<br>(Operations)                                                    |                                         |                                                    |
|       |                                                                            |                                                           |                                                                            | Limited                                                                     |                                         |                                                    |
|       |                                                                            |                                                           |                                                                            |                                                                             |                                         |                                                    |
|       |                                                                            |                                                           |                                                                            |                                                                             |                                         |                                                    |
|       |                                                                            |                                                           |                                                                            |                                                                             |                                         |                                                    |
|       |                                                                            |                                                           |                                                                            |                                                                             |                                         |                                                    |
|       | Acquisition of Rights by the                                               | Andrew James Hodgkins                                     |                                                                            | Andrew James                                                                |                                         | Cable Rights. Cable Restrictive Covenant           |
|       | Creation of New Rights or                                                  | Andrew James Hodgkins                                     |                                                                            | Hodgkins                                                                    |                                         | Cable Rights. Cable Restrictive Covenant           |
|       | the Imposition of Restrictive                                              | Caroline Janet                                            |                                                                            |                                                                             |                                         |                                                    |
|       | Covenants over                                                             | Hodgkins                                                  |                                                                            | Caroline Janet                                                              |                                         |                                                    |
|       | approximately 504 square<br>metres of land being track                     | Christopher John                                          |                                                                            | Hodgkins                                                                    | 22/20                                   |                                                    |
|       | and overhead electricity lines, lying                                      | Hodgkins                                                  |                                                                            | Christopher John                                                            | 122                                     |                                                    |
|       | south west of                                                              |                                                           |                                                                            | Hodgkins                                                                    | 22/27                                   |                                                    |
|       | Green Barn Farm and north<br>east of Tilleys Farm in the                   | Emily Victoria<br>Hodgkins                                |                                                                            | Emily Victoria                                                              | 22/23 22/25                             |                                                    |
| 22/27 | parish of Washington CP.                                                   | Hougkins                                                  | None                                                                       | Hodgkins                                                                    | 20/20                                   |                                                    |
|       | Freehold – WSX250829                                                       |                                                           |                                                                            |                                                                             | 22/29                                   |                                                    |
|       |                                                                            |                                                           |                                                                            | Openreach Limited                                                           | 22/24 22/26 22/28                       |                                                    |
|       |                                                                            |                                                           |                                                                            | UK Power                                                                    | 22/26 22/28                             |                                                    |
|       |                                                                            |                                                           |                                                                            | Networks(Operations)                                                        | T. Y. 127                               |                                                    |
|       |                                                                            |                                                           |                                                                            | Limited                                                                     |                                         |                                                    |
|       |                                                                            |                                                           |                                                                            | Southern Water                                                              |                                         |                                                    |
|       |                                                                            |                                                           |                                                                            | Services Limited                                                            |                                         |                                                    |
|       | Tamananan Danasaina and                                                    | Andrew James Hodgkins                                     |                                                                            | Openreach Limited                                                           |                                         | Temporary possession of land and overhead cables - |
|       | Temporary Possession and<br>Use of approximately 239                       |                                                           |                                                                            |                                                                             |                                         | Cable duct stringing.                              |
|       | square metres of land being                                                | 6                                                         |                                                                            |                                                                             |                                         |                                                    |
|       | track and overhead electricity lines,                                      | Caroline Janet<br>Hodgkins                                |                                                                            | UK Power<br>Networks                                                        |                                         |                                                    |
|       | lying south<br>west of Green Barn Farm                                     |                                                           |                                                                            | (Operations)                                                                | 22/27                                   |                                                    |
|       | and north east of Tilleys                                                  | Christopher John                                          |                                                                            | Limited                                                                     | 22/25                                   |                                                    |
|       | Farm in the parish of                                                      | Hodgkins                                                  |                                                                            |                                                                             |                                         |                                                    |
|       | Washington CP.<br>Freehold – WSX250829                                     |                                                           |                                                                            |                                                                             | 22/29                                   |                                                    |
|       | Freehold - WSAZSU8ZS                                                       | Emily Victoria                                            |                                                                            |                                                                             | 22/24                                   |                                                    |
|       |                                                                            | Hodgkins                                                  |                                                                            |                                                                             |                                         |                                                    |
| 22/28 |                                                                            |                                                           | None                                                                       |                                                                             | 22/26 22/28                             |                                                    |
|       |                                                                            |                                                           |                                                                            |                                                                             | A                                       |                                                    |
|       |                                                                            |                                                           |                                                                            |                                                                             | \ \\ \\ \\ \\ \\ \\ \\ \\ \\ \\ \\ \\ \ |                                                    |
|       |                                                                            |                                                           |                                                                            |                                                                             | Wainst Time Cream-Sharkon House Cottage |                                                    |
|       |                                                                            |                                                           |                                                                            |                                                                             |                                         |                                                    |
|       |                                                                            |                                                           |                                                                            |                                                                             |                                         |                                                    |
|       |                                                                            |                                                           |                                                                            |                                                                             |                                         |                                                    |
|       |                                                                            |                                                           |                                                                            |                                                                             |                                         |                                                    |
|       |                                                                            |                                                           |                                                                            |                                                                             |                                         |                                                    |
|       |                                                                            |                                                           |                                                                            |                                                                             |                                         |                                                    |
|       |                                                                            | 1                                                         | 1                                                                          |                                                                             |                                         |                                                    |

| 22/29 | Temporary Possession and Use of approximately 8585 square metres of land being agricultural land lying south west of Green Barn Farm and north east of Tilleys Farm in the parish of Washington CP. Freehold – WSX307196                                                                                                                      | Penelope Ann<br>Goring<br>Richard Harry<br>Goring                                                                                                                                             | Caroline Hodgkins  Christopher J  Hodgkins | Caroline Hodgkins  Christopher J  Hodgkins  Andrew James  Hodgkins  Laura Hodgkins  Openreach Limited                                | 22/25<br>22/24<br>22/26<br>22/28 | Temporary possession of land                     |
|-------|-----------------------------------------------------------------------------------------------------------------------------------------------------------------------------------------------------------------------------------------------------------------------------------------------------------------------------------------------|-----------------------------------------------------------------------------------------------------------------------------------------------------------------------------------------------|--------------------------------------------|--------------------------------------------------------------------------------------------------------------------------------------|----------------------------------|--------------------------------------------------|
| 22/30 | Acquisition of Rights by the Creation of New Rights or the Imposition of Restrictive Covenants over approximately 41794 square metres of land being agricultural land, public bridleway (WAS/2703/1) and overhead telecommunication lines, lying south east of Green Barn Farm and north east of Tilleys Farm in the parish of Washington CP. | Penelope Ann<br>Goring<br>Richard Harry<br>Goring                                                                                                                                             | Caroline Hodgkins  Christopher J  Hodgkins | Caroline Hodgkins  Christopher J Hodgkins  Andrew James Hodgkins  Laura Hodgkins  Openreach Limited  Southern Water Services Limited | 22/33<br>22/34<br>22/30<br>22/34 | Cable Rights. Cable Restrictive Covenant         |
| 22/31 | Temporary Possession and Use of approximately 1956 square metres of land being adopted highway and verge (The Pike, A283), public bridleway (WAS/2703/1) and overhead telecommunication lines, lying south of Green Barn Farm and north east of Tilleys Farm in the parish of Washington CP. Unregistered                                     | Unknown  West Sussex County Council  Penelope Ann Goring  Richard Harry Goring  Rock Common Limited (Co. Reg. 13328664) (in respect of presumed ownership of subsoil (part width of highway)) | None                                       | Openreach Limited Southern Water Services Limited                                                                                    | 22/31<br>22/30<br>22/34          | Temporary possession of Land and overhead cables |

|       |                                                                                                                                                                                                                                                                                                          |                                                                                                                        | 1                                          | 1                                                                                                                                                        | 1                                           |                              |
|-------|----------------------------------------------------------------------------------------------------------------------------------------------------------------------------------------------------------------------------------------------------------------------------------------------------------|------------------------------------------------------------------------------------------------------------------------|--------------------------------------------|----------------------------------------------------------------------------------------------------------------------------------------------------------|---------------------------------------------|------------------------------|
|       | Temporary Possession and Use of approximately 684 square metres of land being scrubland lying south of Green Barn Farm and north east of Tilleys Farm in the parish of Washington CP. Freehold – WSX348682                                                                                               | Rock Common Limited                                                                                                    | None                                       | Rock Common Limited  Southern Water Services Limited                                                                                                     | 22/32 22/31 22/34 22/34                     | Temporary possession of Land |
|       | approximately 33 square metres of<br>land being scrubland lying south of<br>Green Barn Farm and north east of<br>Tilleys Farm in the parish of<br>Washington CP. Freehold –<br>WSX166796                                                                                                                 | Richard Harry<br>Goring<br>The Wiston Estate<br>Office<br>Wiston Park<br>Wiston<br>Steyning<br>West Sussex<br>BN44 3DD | None                                       | Richard Harry Goring  Southern Water Services Limited (Co. Reg. 02366670) (in respect of underground water main)                                         | 22/33                                       | Temporary possession of Land |
| 22/34 | Acquisition of Rights by the Creation of New Rights or the Imposition of Restrictive Covenants over approximately 1631 square metres of land being agricultural land and hedgerow lying north of Poplars Cottage and south east of Green Farm House in the Parish of Washington CP. Freehold - WSX307196 | Richard Harry                                                                                                          | Christopher J<br>Hodgkins                  | Caroline Hodgkins  Christopher J Hodgkins  Andrew James Hodgkins  Laura Hodgkins  Southern Water Services Limited (in respect of underground water main) | 22/34                                       | Operational Access Rights    |
| 22/35 | Acquisition of Rights by the Creation of New Rights or the Imposition of Restrictive Covenants over approximately 1221 square metres of land being agricultural land and hedgerow lying east of Green Farm House and north of Lock's Farm in the Parish of Washington CP. Freehold - WSX307196           |                                                                                                                        | Caroline Hodgkins  Christopher J  Hodgkins | Caroline Hodgkins  Christopher J  Hodgkins  Andrew James  Hodgkins  Laura Hodgkins                                                                       | 22/35  OUT LINE SHEET 22  OUT LINE SHEET 22 | Operational Access Rights    |